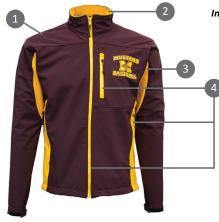

## **STYLE**

YOUTH

🗌 OW400

OW405 (no left chest zipper)

### **COLORS**

| 1. SOFTSHELL BODY          | 3. SOFTSHELL SIDE PANELS |
|----------------------------|--------------------------|
| 2. SOFTSHELL INSIDE COLLAR | 4. ZIPPERS               |

\*Upcharge applies per unit: 4X: \$12.00, 5X: \$24.00, 6X: \$36.00 \*\*Upcharge applies per unit: Long: \$12.00, Extra Long: \$24.00 Initial minimum order of 6 units required for decorated jackets.